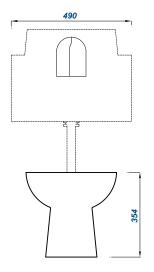

## **Description:**

Designed for school and early years settings, this 350mm height toilet is designed for junior users. The pan is specifically engineered to be used in a back to wall, close coupled or low level configuration.