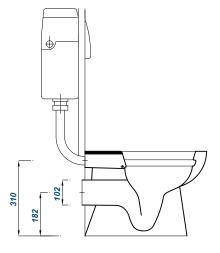

## **Description:**

Designed for school and early years settings, this 350mm height toilet is designed for junior users. The pan is specifically engineered to be used in a back to wall, close coupled or low level configuration.