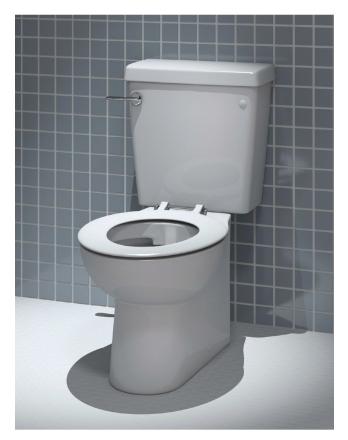

## **Description:**

Designed for school and early years settings, this 350mm height toilet is designed for junior users. The pan is specifically engineered to be used in a back to wall, close coupled or low level configuration.