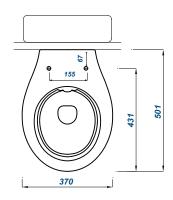

## **Description:**

Designed for school and early years settings, this 350mm height toilet is designed for junior users. The pan is specifically engineered to be used in a back to wall, close coupled or low level configuration.