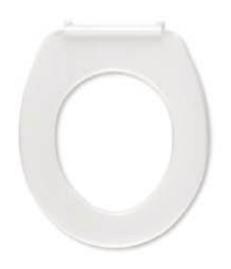

## WHITE RING SEAT - NO LID - TOP FIX HINGES

| Product Code | 40003   |
|--------------|---------|
| Weight (Kg)  | 2.6     |
| Material     | Plastic |
| Soft close   | No      |
| Colour       | White   |
| Fixing       | Top Fix |

## **Description:**

Made from highly durable thermoset plastic, this ring seat comes supplied with stainless steel hinges and is perfect for high traffic areas. Its durable design is chemical, flame and scratch resistant.