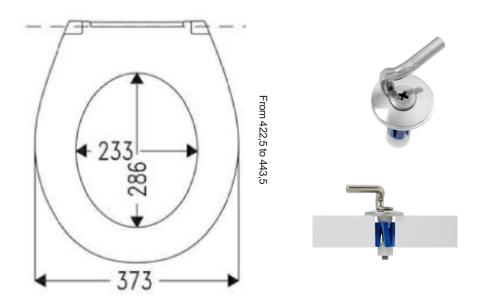

## WHITE RING SEAT - NO LID - TOP FIX HINGES

| Product Code | 40003   |
|--------------|---------|
| Weight (Kg)  | 2.6     |
| Material     | Plastic |
| Soft close   | No      |
| Colour       | White   |
| Fixing       | Top Fix |

## **Key features:**

- CE Compliant
- Durable design
- Available in a choice of 3 colours
- Includes top fix hinges