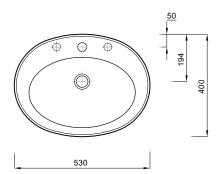

## Commercial VANITY 53CM BASIN 2TH

| Product Code | 40007                    |
|--------------|--------------------------|
| Weight (Kg)  | 8.4                      |
| Material     | Vitreous China           |
| Tap holes    | 2                        |
| Fixings      | Includescutting template |

## Key features:

- UKCA compliant
- Oval design
- Internal overflow
- Lifetime ceramic guarantee\*

## Description:

Vanity basins are designed for use with solid or composite, natural or man-made worktops. Ideal for contemporary bathrooms or commercial settings.

Overflow is opposite tap (hidden in picture).