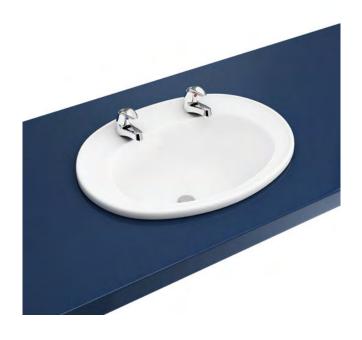

## Commercial VANITY 53CM BASIN 2TH

| Product Code | 40007                    |
|--------------|--------------------------|
| Weight (Kg)  | 8.4                      |
| Material     | Vitreous China           |
| Tap holes    | 2                        |
| Fixings      | Includescutting template |

## Key features:

- UKCA compliant
- Oval design
- Internal overflow
- Lifetime ceramic guarantee\*

## Description:

Vanity basins are designed for use with solid or composite, natural or man-made worktops. Ideal for contemporary bathrooms or commercial settings.

Overflow is opposite tap (hidden in picture).