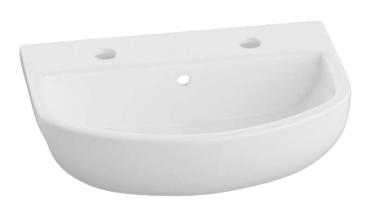

## Commercial ATLAS 50CM SEMI RECESSED BASIN 2TH

| Product Code | 40009/1                                           |
|--------------|---------------------------------------------------|
| Weight (Kg)  | 10                                                |
| Material     | Vitreous China                                    |
| Tap holes    | 2                                                 |
| Fixings      | Suppliedwith cutting template and fixing brackets |

## **Description:**

Matching current trends, these basins are clean-lined and feature no soap dish indents or raised ridges that could act as dirt or germ traps, making cleaning and maintaining hygiene even easier.