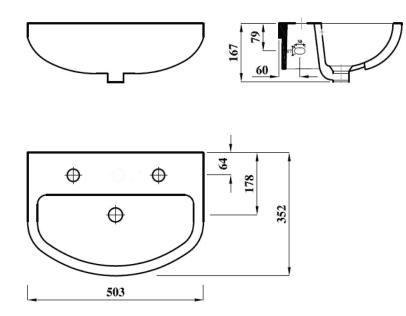

## Commercial ATLAS 50CM SEMI RECESSED BASIN 2TH

| Product Code | 40009/1                                           |
|--------------|---------------------------------------------------|
| Weight (Kg)  | 10                                                |
| Material     | Vitreous China                                    |
| Tap holes    | 2                                                 |
| Fixings      | Suppliedwith cutting template and fixing brackets |