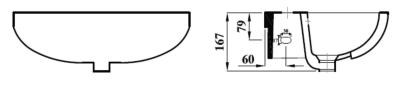

## Commercial ATLAS 50CM SEMI-RECESSED BASIN 1TH

| 40009-1                                                 |  |
|---------------------------------------------------------|--|
| 10                                                      |  |
| Vitreous China                                          |  |
| 1                                                       |  |
| Suppliedwith cutting<br>template and fixing<br>brackets |  |
|                                                         |  |

All dimensions are approximate and subject to normal ceramic variation. Although every effort is made not to change the above product specification, Washroom Warehouse reserve the right to do so without prior notification if necessary.\*Against manufacturers defects. Full information on guarantees available upon request.