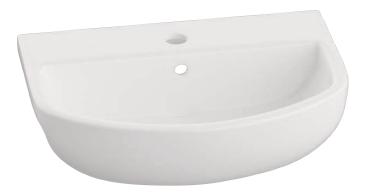

## Commercial ATLAS 50CM SEMI-RECESSED BASIN 1TH

| 40009-1                                                 |  |
|---------------------------------------------------------|--|
| 10                                                      |  |
| Vitreous China                                          |  |
| 1                                                       |  |
| Suppliedwith cutting<br>template and fixing<br>brackets |  |
|                                                         |  |

Key features:

- UKCA Compliant
- Clean-lined
- Internal overflow
- Fully glazed at rear
- Lifetime ceramic guarantee\*

**Description:** 

Matching current trends, these basins are clean-lined and feature no soap dish indents or raised ridges that could act as dirt or germ traps, making cleaning and maintaining hygiene even easier.