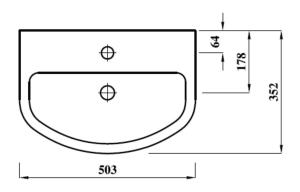

## Commercial ATLAS 50CM SEMI-RECESSED BASIN 1TH

| 40009-1                                                 |  |
|---------------------------------------------------------|--|
| 10                                                      |  |
| Vitreous China                                          |  |
| 1                                                       |  |
| Suppliedwith cutting<br>template and fixing<br>brackets |  |
|                                                         |  |

All dimensions are approximate and subject to normal ceramic variation. Although every effort is made not to change the above product specification, Washroom Warehouse reserve the right to do so without prior notification if necessary.\*Against manufacturers defects. Full information on guarantees available upon request.