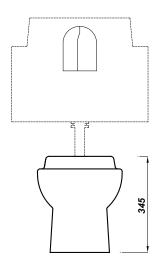

## **Description:**

Designed for early years settings, this 300mm height toilet is designed for infant users. The pan is specifically engineered to be used in a back to wall, close coupled or low level configuration.