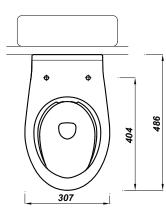

## 30CM RIMLESS INFANT SCHOOL WC PAN

| <b>Product Code</b>   | 40046          |
|-----------------------|----------------|
| Outlet                | Horizontal     |
| Weight (Kg)           | 16.1           |
| Fixing kit included   | Yes            |
| Material              | Vitreous China |
| Flushing Volume (Ltr) | 4/2.6          |

## **Description:**

Designed for early years settings, this 300mm height toilet is designed for infant users. The pan is specifically engineered to be used in a back to wall, close coupled or low level configuration.