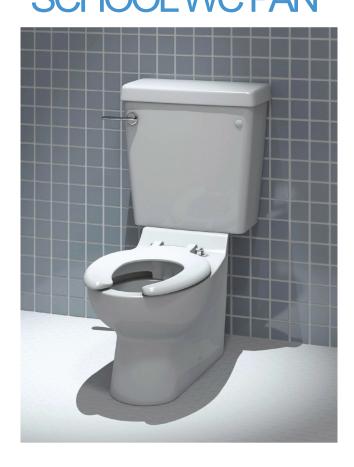

## 30CM RIMLESS INFANT SCHOOL WC PAN

| <b>Product Code</b>   | 40046          |
|-----------------------|----------------|
| Outlet                | Horizontal     |
| Weight (Kg)           | 16.1           |
| Fixing kit included   | Yes            |
| Material              | Vitreous China |
| Flushing Volume (Ltr) | 4/2.6          |

## **Description:**

Designed for early years settings, this 300mm height toilet is designed for infant users. The pan is specifically engineered to be used in a back to wall, close coupled or low level configuration.