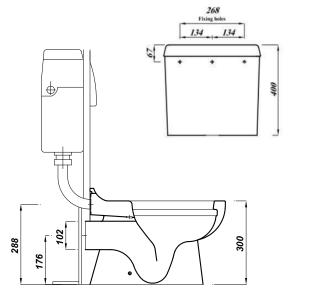

## 30CM RIMLESS INFANT SCHOOL WC PAN

| <b>Product Code</b>   | 40046          |
|-----------------------|----------------|
| Outlet                | Horizontal     |
| Weight (Kg)           | 16.1           |
| Fixing kit included   | Yes            |
| Material              | Vitreous China |
| Flushing Volume (Ltr) | 4/2.6          |

## **Description:**

Designed for early years settings, this 300mm height toilet is designed for infant users. The pan is specifically engineered to be used in a back to wall, close coupled or low level configuration.