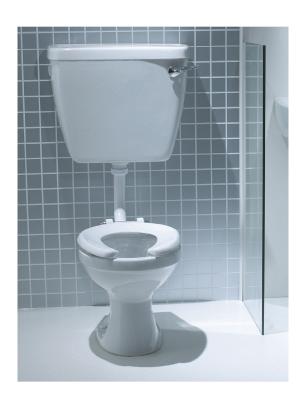

## 30CM LOW LEVEL INFANT SCHOOL WC PAN (INCLINED P-TRAP)

| Product Code          | 40059           |
|-----------------------|-----------------|
| Outlet                | Inclined P-Trap |
| Weight (Kg)           | 8.3             |
| Fixing kit included   | No              |
| Material              | Vitreous China  |
| Flushing Volume (Ltr) | 6/4             |

## **Description:**

Designed for school and early years settings, this 300mm height toilet is designed for younger users. Pairs perfectly with a heavy duty ring seat, for high traffic environments.

All dimensions are approximate and subject to normal ceramic variation. Although every effort is made not to change the above product specification, Washroom Warehouse reserve the right to do so without prior notification if necessary. \*Against manufacturers defects. Full information on guarantees available upon request.