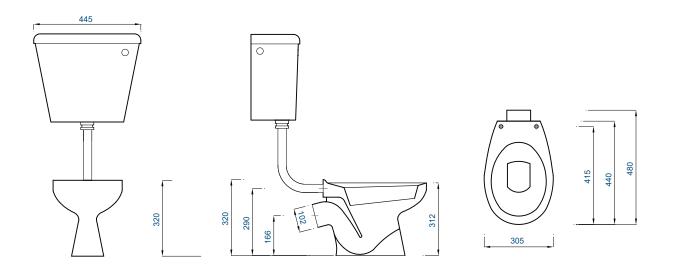

## 30CM LOW LEVEL INFANT SCHOOL WC PAN (INCLINED P-TRAP)

| Product Code          | 40059           |
|-----------------------|-----------------|
| Outlet                | Inclined P-Trap |
| Weight (Kg)           | 8.3             |
| Fixing kit included   | No              |
| Material              | Vitreous China  |
| Flushing Volume (Ltr) | 6/4             |

## **Description:**

Designed for school and early years settings, this 300mm height toilet is designed for younger users. Pairs perfectly with a heavy duty ring seat, for high traffic environments.

All dimensions are approximate and subject to normal ceramic variation. Although every effort is made not to change the above product specification, Washroom Warehouse reserve the right to do so without prior notification if necessary. \*Against manufacturers defects. Full information on guarantees available upon request.