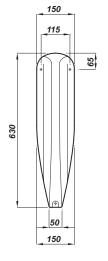

## **Key features:**

- · Urinal divider
- Dimensions: (H) 630mm, (W) 150mm,
  (D) 320mm
- Lifetime ceramic guarantee\*