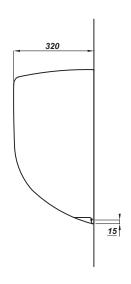

## **Key features:**

- · Urinal divider
- Dimensions: (H) 630mm, (W) 150mm,
  (D) 320mm
- Lifetime ceramic guarantee\*