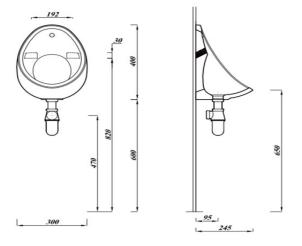

## Urinal 40cm Exposed (Bowl Only)

| Product Code          | 40083                                               |
|-----------------------|-----------------------------------------------------|
| Weight (Kg)           | 6.3                                                 |
| Material              | Vitreous China                                      |
| Waterless             | N                                                   |
| Colour                | White                                               |
| Waste                 | 38mm waste out- let/<br>32mm auto-cistern<br>outlet |
| Flushing volume (ltr) | 4.5/9litres                                         |
| Flushing mechanism    | Autosyphon                                          |