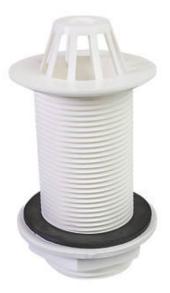

## Key features:

- Plastic body
- 86mm tail
- 1 1/2" thread size
- Plastic backnut

## **Description:**

This plastic body urinal dome waste is supplied with backnut fixing.

All dimensions are approximate and subject to normal variation. Although every effort is made not to change the above product specification, Washroom Warehouse reserve the right to do so without prior notification if necessary. \*Against manufacturers defects. Full information on guarantees available upon request.