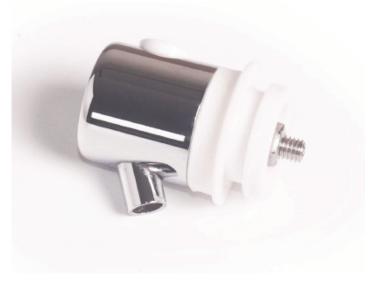

## URINALTOP INLET SPREADER (EXPOSED)

| Product Code | 40088    |
|--------------|----------|
| Weight (Kg)  | 0.2/04kg |
| Material     | Metal    |

## **Key features:**

- For the use of exposed Urinal
- CE Compliant
- Pick up-packs available

## **Description:**

This urinal top inlet spreader is for the use of exposed urinals only.

All dimensions are approximate and subject to normal variation. Although every effort is made not to change the above product specification, Washroom Warehouse reserve the right to do so without prior notification if necessary. \*Against manufacturers defects. Full information on guarantees available upon request.