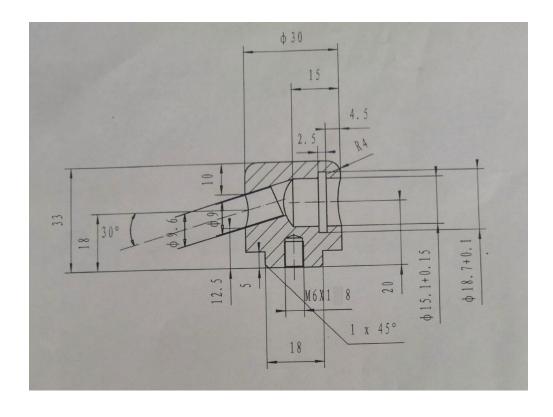

## **Description:**

This urinal top inlet spreader is for the use of exposed urinals only.

All dimensions are approximate and subject to normal variation. Although every effort is made not to change the above product specification, Washroom Warehouse reserve the right to do so without prior notification if necessary. \*Against manufacturers defects. Full information on guarantees available upon request.