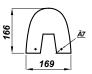

## Commercial ATLAS FULL PEDESTAL

| Product Code | 40097          |
|--------------|----------------|
| Weight (Kg)  | 8.93kg         |
| Material     | Vitreous China |

All dimensions are approximate and subject to normal ceramic variation. Although every effort is made not to change the above product specification, Washroom Warehouse reserve the right to do so without prior notification if necessary. \*Against manufacturers defects. Full information on guarantees available upon request.