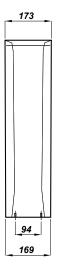

## Commercial ATLAS FULL PEDESTAL

| Product Code | 40097          |
|--------------|----------------|
| Weight (Kg)  | 8.93kg         |
| Material     | Vitreous China |

All dimensions are approximate and subject to normal ceramic variation. Although every effort is made not to change the above product specification, Washroom Warehouse reserve the right to do so without prior notification if necessary. \*Against manufacturers defects. Full information on guarantees available upon request.