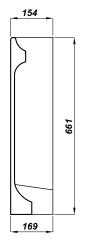

## Commercial ATLAS FULL PEDESTAL

| Product Code | 40097          |
|--------------|----------------|
| Weight (Kg)  | 8.93kg         |
| Material     | Vitreous China |

All dimensions are approximate and subject to normal ceramic variation. Although every effort is made not to change the above product specification, Washroom Warehouse reserve the right to do so without prior notification if necessary. \*Against manufacturers defects. Full information on guarantees available upon request.