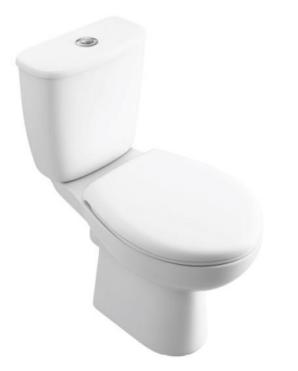

## **Description:**

A close coupled cistern with smooth lines featuring dual flush push button operation. This WC is designed to work on either 6/4 litres or 4/2.6 litres to aid in water saving.

All dimensions are approximate and subject to normal ceramic variation. Although every effort is made not to change the above product specification, Washroom Warehouse reserve the right to do so without prior notification if necessary. Lifetime ceramic guarantee against manufacturers defects. Full information on guarantees available upon request.