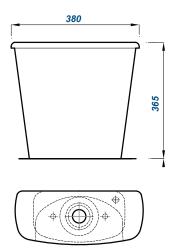

## SMOOTH CLOSE COUPLED PUSH BUTTON CISTERN

| Product Code                 | 40103                          |
|------------------------------|--------------------------------|
| Flushing Volume (Ltr)        | 6/4 - adjustable down to 4/2.6 |
| Weight (Kg)                  | 9.9                            |
| Cistern fittings<br>included | Yes                            |
| Pre-installed/Bagged         | Pre-installed                  |
| Material                     | Vitreous China                 |
| Flushing Mechanism           | Dual Flush Push Button         |
| Inlet                        | RH Bottom Inlet                |