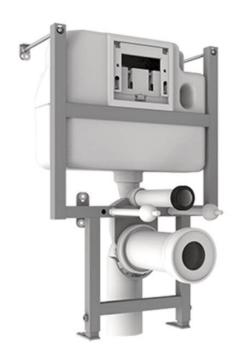

## **Description:**

This compact wall mounting frame including cistern will work with any wall hung WC. Packed with features despite having a smaller footprint, it is ideal for use in today's modern bathroom or restroom. Dual flush 6/4 litres factory preset, adjustable to 4/2.6 litres. Matt chrome effect push plate included.