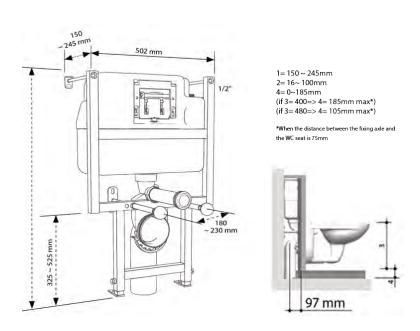

## **Description:**

This compact wall mounting frame including cistern will work with any wall hung WC. Packed with features despite having a smaller footprint, it is ideal for use in today's modern bathroom or restroom. Dual flush 6/4 litres factory preset, adjustable to 4/2.6 litres. Matt chrome effect push plate included.