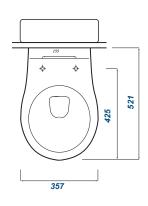

## Commercial WALL HUNG WC PAN

| Product Code          | 40109          |
|-----------------------|----------------|
| Outlet                | Horizontal     |
| Weight (Kg)           | 14.5           |
| Fixing kit included   | No             |
| Material              | Vitreous China |
| Flushing Volume (Ltr) | 6/4            |