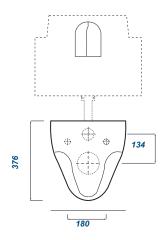

## Commercial WALL HUNG WC PAN

| Product Code          | 40109          |
|-----------------------|----------------|
| Outlet                | Horizontal     |
| Weight (Kg)           | 14.5           |
| Fixing kit included   | No             |
| Material              | Vitreous China |
| Flushing Volume (Ltr) | 6/4            |