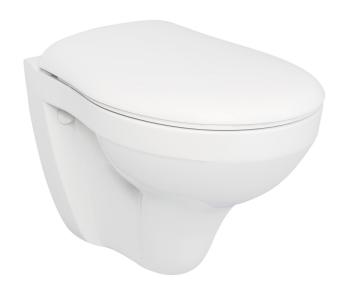

## **Description:**

A simple clean lined wall hung pan ideal for any commercial or residential bathroom. This wall hung pan is a perfect choice for locations such as motorway services or airports, due to its reduced footprint and ease of cleaning. It is possible to use fixing brackets and a concealed cistern instead of a frame.