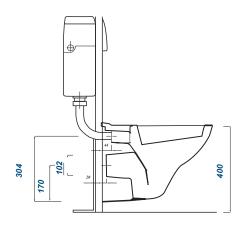

## Commercial WALL HUNG WC PAN

| Product Code          | 40109          |
|-----------------------|----------------|
| Outlet                | Horizontal     |
| Weight (Kg)           | 14.5           |
| Fixing kit included   | No             |
| Material              | Vitreous China |
| Flushing Volume (Ltr) | 6/4            |