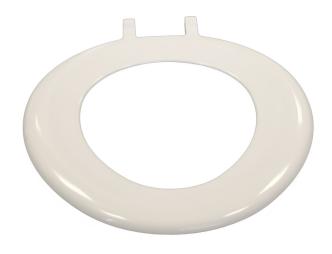

## White Ring Seat with Top Fix Hinges with Lid

| Product Code | 40115   |
|--------------|---------|
| Weight (Kg)  | 2.2     |
| Material     | Plastic |
| Soft close   | No      |
| Colour       | White   |
| Fixing       | Top Fix |

## **Description:**

Made from highly durable thermoset plastic, this ring seat comes supplied with stainless steel hinges and is perfect for high traffic areas. Its durable design is chemical, flame and scratch resistant.