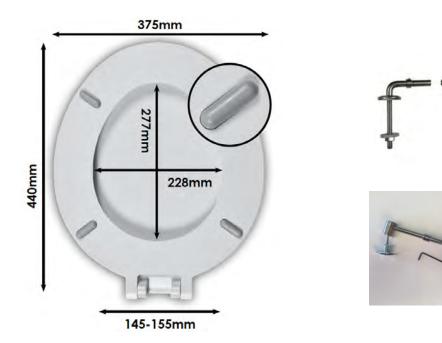

## White Ring Seat with Top Fix Hinges with Lid

| Product Code | 40115   |
|--------------|---------|
| Weight (Kg)  | 2.2     |
| Material     | Plastic |
| Soft close   | No      |
| Colour       | White   |
| Fixing       | Top Fix |

All dimensions are approximate and subject to normal ceramic variation. Although every effort is made not to change the above product specification, Washroom Warehouse reserve the right to do so without prior notification if necessary. \*Against manufacturers defects. Full information on guarantees available upon request.