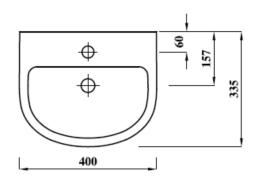

## Commercial Semi Recessed Round Basin 40cm 1 Taphole

| Product Code | 40121                                                    |
|--------------|----------------------------------------------------------|
| Weight (Kg)  | 8                                                        |
| Material     | Vitreous China                                           |
| Tap holes    | 1                                                        |
| Fixings      | Supplied with cutting<br>template and fixing<br>brackets |

All dimensions are approximate and subject to normal ceramic variation. Although every effort is made not to change the above product specification, Washroom Warehouse reserve the right to do so without prior notification if necessary. \*Against manufacturers defects. Full information on guarantees available upon request.