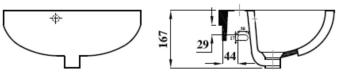

## Commercial Semi Recessed Round Basin 40cm 1 Taphole

| Product Code | 40121                                                    |
|--------------|----------------------------------------------------------|
| Weight (Kg)  | 8                                                        |
| Material     | Vitreous China                                           |
| Tap holes    | 1                                                        |
| Fixings      | Supplied with cutting<br>template and fixing<br>brackets |

All dimensions are approximate and subject to normal ceramic variation. Although every effort is made not to change the above product specification, Washroom Warehouse reserve the right to do so without prior notification if necessary. \*Against manufacturers defects. Full information on guarantees available upon request.