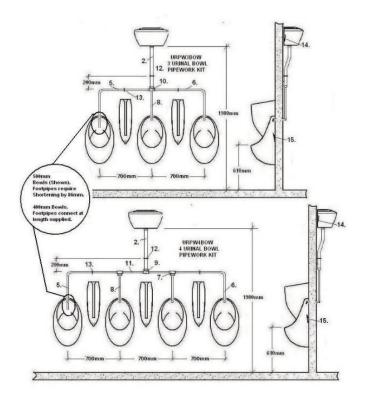

## CONCEALED URINAL PIPEWORK

| Material      | Stainless Steel                                                      |
|---------------|----------------------------------------------------------------------|
| Weight (Kg)   | Depending on arrangement                                             |
| Product Codes | 1 bowl - 40162<br>2 bowl - 40163<br>3 bowl - 40164<br>4 bowl - 40165 |

## **Description:**

Complete Stainless steel pipework for urinal box sets, includes sparge pipe, clips and cuplinks. Available in 1-4 bowl arrangement

- To use with top inlet spreader (40088)
- Exposed version requires 40088, concealed requires 40089