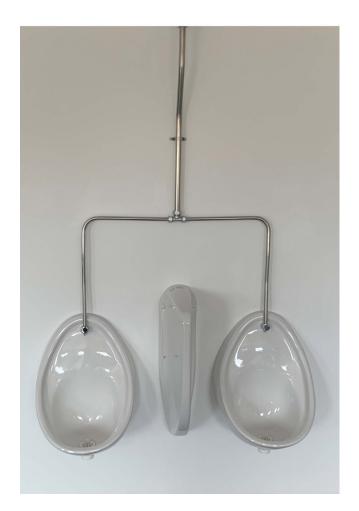

## CONCEALED URINAL PIPEWORK

| Material      | Stainless Steel                                                      |
|---------------|----------------------------------------------------------------------|
| Weight (Kg)   | Depending on arrangement                                             |
| Product Codes | 1 bowl - 40162<br>2 bowl - 40163<br>3 bowl - 40164<br>4 bowl - 40165 |

## **Description:**

Complete Stainless steel pipework for urinal box sets, includes sparge pipe, clips and cuplinks. Available in 1-4 bowl arrangement

- To use with top inlet spreader (40088)
- Exposed version requires 40088, concealed requires 40089