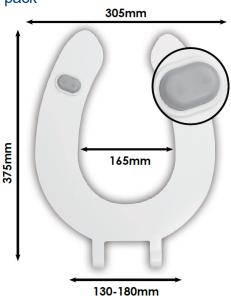

## School Cresent Seat 30cm White Top Fix (TF Kit included)

| Product Code | 40201                                |
|--------------|--------------------------------------|
| Weight (Kg)  | 1.9                                  |
| Material     | Plastic                              |
| Soft close   | No                                   |
| Colour       | White                                |
| Fixing       | Bottom Fix (Top Fix Hinges Included) |