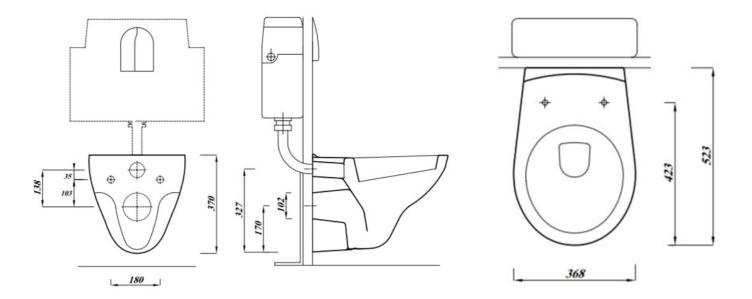

## Commercial Commercial RIMLESS WALL HUNG WC PAN

| Product Code          | 40210          |
|-----------------------|----------------|
| Outlet                | Horizontal     |
| Weight (Kg)           | 17.2           |
| Fixing kit included   | No             |
| Material              | Vitreous China |
| Flushing Volume (Ltr) | 6/4            |