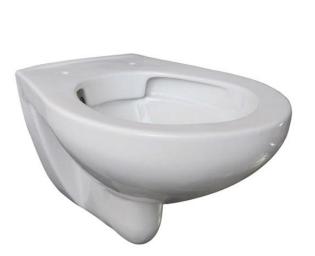

## **Description:**

Leaving almost nowhere for germs to hide, this rimless wall hung pan is the perfect option for both commercial and domestic settings, where an easy clean WC is top priority. Fixing frames are the preferred mounting methods, however it is possible to use fixing brackets and a concealed cistern.