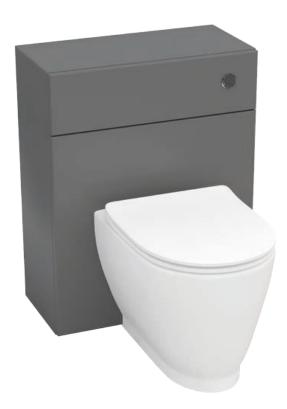

## **Description**

Contemporary, stylish and bold. The striking appearance of this back to wall WC pan is designed to complement a wide range of modern bathroom decors. It is ideal for matching with our furniture ranges.