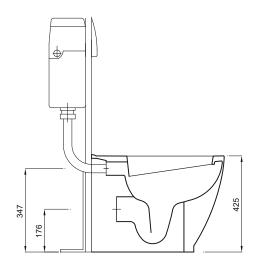

## **Commercial Back-to-Wall WC Pan Round**

| Product Code          | 40212          |
|-----------------------|----------------|
| Outlet                | Horizontal     |
| Weight (Kg)           | 26.1           |
| Fixing kit included   | Yes            |
| Material              | Vitreous China |
| Flushing Volume (Ltr) | 6/4 and 4/2.6  |

**Special notes** Pan fixes to floor using side fixing bracket supplied with pan.

All dimensions are approximate and subject to normal ceramic variation. Although every effort is made not to change the above product specification, Washroom Warehouse reserve the right to do so without prior notification if necessary. \*Against manufacturers defects. Full information on guarantees available upon request.