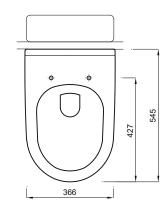

## **Commercial Back-to-Wall WC Pan Round**

| Product Code          | 40212          |
|-----------------------|----------------|
| Outlet                | Horizontal     |
| Weight (Kg)           | 26.1           |
| Fixing kit included   | Yes            |
| Material              | Vitreous China |
| Flushing Volume (Ltr) | 6/4 and 4/2.6  |

**Special notes** Pan fixes to floor using side fixing bracket supplied with pan.

All dimensions are approximate and subject to normal ceramic variation. Although every effort is made not to change the above product specification, Washroom Warehouse reserve the right to do so without prior notification if necessary. \*Against manufacturers defects. Full information on guarantees available upon request.