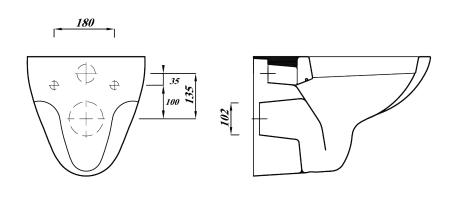

## Square Rimless Wall Hung WC Pan

| Product Code          | 40213                   |
|-----------------------|-------------------------|
| Outlet                | Horizontal              |
| Weight (Kg)           | 22.2                    |
| Fixing kit included   | Yes                     |
| Material              | Vitreous China          |
| Flushing Volume (Ltr) | 6/4 adjustable to 4/2.6 |

## **Description**

Contemporary, stylish and bold structured, now also available in a rimless design. The striking appearance of this wall hung WC is designed to complement a wide range of modern bathroom decors. We advise that a fixing frame is the preferred mounting method, however it is possible to use fixing brackets and a concealed cistern.