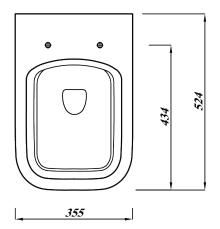

## Square Rimless Wall Hung WC Pan

| Product Code          | 40213                   |
|-----------------------|-------------------------|
| Outlet                | Horizontal              |
| Weight (Kg)           | 22.2                    |
| Fixing kit included   | Yes                     |
| Material              | Vitreous China          |
| Flushing Volume (Ltr) | 6/4 adjustable to 4/2.6 |