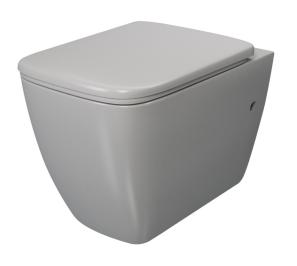

## Square Rimless Wall Hung WC Pan

| Product Code          | 40213                   |
|-----------------------|-------------------------|
| Outlet                | Horizontal              |
| Weight (Kg)           | 22.2                    |
| Fixing kit included   | Yes                     |
| Material              | Vitreous China          |
| Flushing Volume (Ltr) | 6/4 adjustable to 4/2.6 |

## **Description**

Contemporary, stylish and bold structured, now also available in a rimless design. The striking appearance of this wall hung WC is designed to complement a wide range of modern bathroom decors. We advise that a fixing frame is the preferred mounting method, however it is possible to use fixing brackets and a concealed cistern.