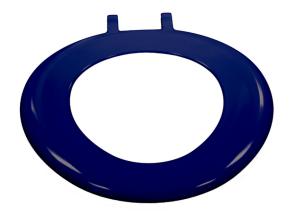

## BLUE RING SEAT WITH TOP FIX HINGES (NO LID)

| Weight (Kg) | 1       |
|-------------|---------|
| Material    | Plastic |
| Soft close  | No      |
| Colour      | Blue    |
| Fixing      | Top Fix |

## **Description:**

Made from highly durable thermoset plastic, this ring seat comes supplied with stainless steel hinges and is perfect for high traffic areas. Its durable design is chemical, flame and scratch resistant.