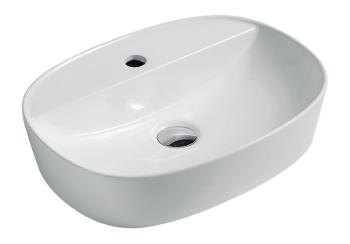

## Oval Countertop Bowl 500mm

| Product Code | 40232          |
|--------------|----------------|
| Weight (Kg)  | 10             |
| Material     | Vitreous China |
| Tap holes    | 1              |

## **Description**

Featuring a unique oval shape, this basin is designed to be mounted on a countertop or furniture. This basin comes with a subtle ridge around the perimeter of the deck to aid in reducing water spillages.