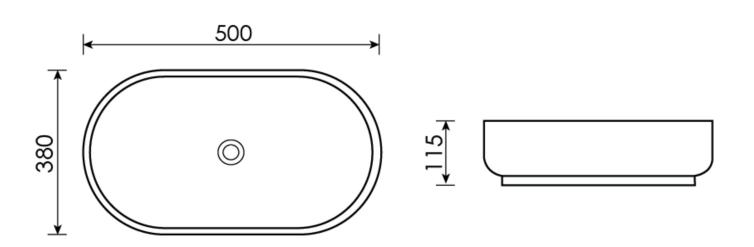

## Oval Countertop Bowl 500mm

| Product Code | 40232          |
|--------------|----------------|
| Weight (Kg)  | 10             |
| Material     | Vitreous China |
| Tap holes    | 1              |

All dimensions are approximate and subject to normal ceramic variation. Although every effort is made not to change the above product specification, Washroom Warehouse reserve the right to do so without prior notification if necessary. Lifetime ceramic guarantee against manufacturers defects. Full information on guarantees available upon request.