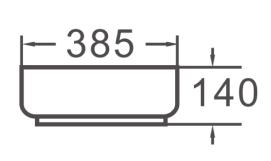

## Countertop Bowl 385mm

| Product Code | 40233          |
|--------------|----------------|
| Weight (Kg)  | 11             |
| Material     | Vitreous China |
| Tap holes    | 1              |

All dimensions are approximate and subject to normal ceramic variation. Although every effort is made not to change the above product specification, Washroom Warehouse reserve the right to do so without prior notification if necessary. \*Against manufacturers defects. Full information on guarantees available upon request.