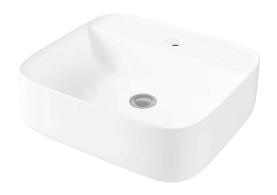

## **Description**

Featuring a modern square shape, this basin is designed to be mounted on a counter-top or furniture. It's modest profile makes it the ideal choice for smaller bathrooms looking for a stylish touch.