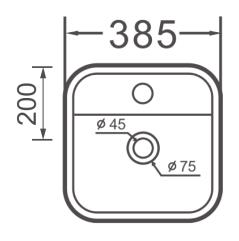

## Countertop Bowl 385mm

| Product Code | 40233          |
|--------------|----------------|
| Weight (Kg)  | 11             |
| Material     | Vitreous China |
| Tap holes    | 1              |

All dimensions are approximate and subject to normal ceramic variation. Although every effort is made not to change the above product specification, Washroom Warehouse reserve the right to do so without prior notification if necessary. \*Against manufacturers defects. Full information on guarantees available upon request.