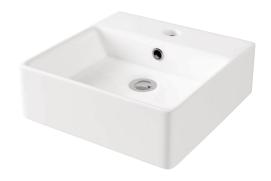

## **Description**

Featuring a modern square shape, this basin is designed to be mounted on a countertop or furniture. It's modest profile makes it the ideal choice for smaller bathrooms looking for a stylish touch.