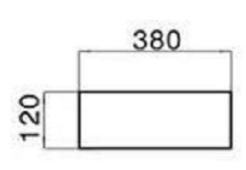

## Square Countertop Bowl 380mm

| Product Code | 40235          |
|--------------|----------------|
| Weight (Kg)  | 11             |
| Material     | Vitreous China |
| Tap holes    | 1              |

All dimensions are approximate and subject to normal ceramic variation. Although every effort is made not to change the above product specification, Washroom Warehouse reserve the right to do so without prior notification if necessary. \*Against manufacturers defects. Full information on guarantees available upon request.