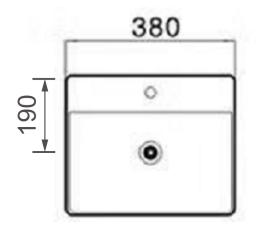

## Square Countertop Bowl 380mm

| Product Code | 40235          |
|--------------|----------------|
| Weight (Kg)  | 11             |
| Material     | Vitreous China |
| Tap holes    | 1              |

All dimensions are approximate and subject to normal ceramic variation. Although every effort is made not to change the above product specification, Washroom Warehouse reserve the right to do so without prior notification if necessary. \*Against manufacturers defects. Full information on guarantees available upon request.