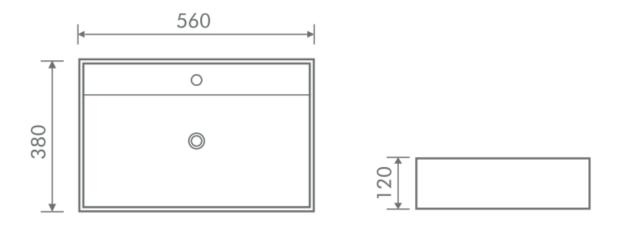

## Commercial Square Countertop Bowl 560mm

| Product Code | 40236          |
|--------------|----------------|
| Weight (Kg)  | 15             |
| Material     | Vitreous China |
| Tap holes    | 1              |