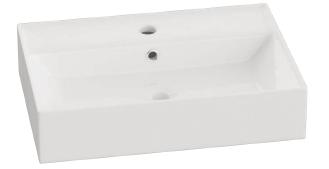

## Description

Featuring a modern square shape, this basin is designed to be mounted on a countertop or furniture. This basin comes with a subtle ridge around the perimeter of the deck to aid in reducing water spillages.