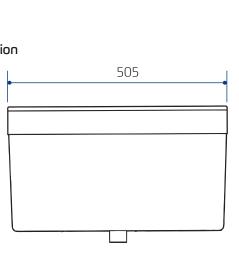

## Applications

The Mirage is ideal for use behind tiles and partitioning and in most other concealed applications.

## Water Saving

- ~ 6/7 litre convertible
- ~ Dudley Duoflush delivers water-saving reduced flush when lever is held down and full flush when lever is depressed and released
- ~ 6/5/4 litre single flush also available
- ~ Approved by the European Water Label Scheme.

#### Features

- ~ Levers are fitted with vandal-resistant stops to prevent them being rotated backwards
- ~ WRAS approved Dudley Part 3 inlet valve
- ~ WRAS approved Dudley syphon
- ~ Top access
- ~ Internal/external overflow warning
- ~ Internal parts comply with the Regulator's Specification





# **Technical Data**

| Operation    | High Density Polystyrene (PC)                               |
|--------------|-------------------------------------------------------------|
| Inlet        | Dudley Beta Inlet Valve: Side or Bottom (Upgrade available) |
| Outlet       | Dudley Cascade+ Syphon (Upgrade available)                  |
| Flush Volume | Dual Flush: 6/4 Litre, 7/5 Litre                            |
| Lever Reach  | 12-365mm                                                    |





# **Dimensional Data**