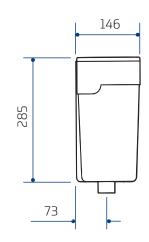

## Applications

The Mirage is ideal for use behind tiles and partitioning and in most other concealed applications.

## Water Saving

- ~ 6/7 litre convertible
- ~ Dudley Duoflush delivers water-saving reduced flush when lever is held down and full flush when lever is depressed and released
- ~ 6/5/4 litre single flush also available
- ~ Approved by the European Water Label Scheme.

#### Features

- ~ Levers are fitted with vandal-resistant stops to prevent them being rotated backwards
- ~ WRAS approved Dudley Part 3 inlet valve
- ~ WRAS approved Dudley syphon
- ~ Top access
- ~ Internal/external overflow warning
- ~ Internal parts comply with the Regulator's Specification





# **Technical Data**

| Operation    | High Density Polystyrene (PC)                               |
|--------------|-------------------------------------------------------------|
| Inlet        | Dudley Beta Inlet Valve: Side or Bottom (Upgrade available) |
| Outlet       | Dudley Cascade+ Syphon (Upgrade available)                  |
| Flush Volume | Dual Flush: 6/4 Litre, 7/5 Litre                            |
| Lever Reach  | 12-365mm                                                    |





# **Dimensional Data**