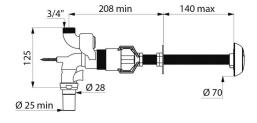

## **DESCRIPTION**

TEMPOFLUX 2 direct flush valve - Ref. 762150

Flush system without cistern: directly connected to pipework.

For walls ≤ 140mm.

3L/6L dual flush can be adjusted to 2L/4L.

Soft-touch operation.

Vacuum breaker.

Integrated stopcock and flow rate / flush volume adjuster.

Solid brass body.

Chrome-plated metal push-button.

In-line inlet M¾".

Outlet connection for PVC tube Ø 26/32mm.

Threaded rod can be cut to size.

Suitable for people with reduced mobility.

10-year warranty.

TECHNICAL CHARACTERISTICS
TEMPOFLUX 2 direct flush valve - Ref. 762150

| Connector  | 3/4"             |
|------------|------------------|
| Technology | Time flow        |
| Length     | 140mm            |
| Flow rate  | 3L/6L            |
| Norms      | <u></u> <b>B</b> |
| Warranty   | 10               |