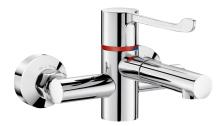

#### SECURITHERM BIOCLIP thermostatic sink mixer - Ref. H9614P

Wall-mounted SECURITHERM thermostatic sink mixer. Thermostatic sequential mixer: opens and closes with cold water. No risk of cross flow between hot and cold water. No non-return valves on the inlets. Wall-mounted mixer supplied with 2 stainless steel spouts L. 136mm. Anti-scalding failsafe: shuts off automatically if cold or hot water supply fails. Securitouch thermal insulation prevents burns. Scale-resistant sequential thermostatic cartridge for sequential control of flow rate and temperature. Temperature can be adjusted from cold water up to 40°C with temperature limiter set at 40°C. Thermal or chemical shocks are possible. Body and spout with smooth interiors and low water volume. Flow rate regulated at 7 lpm. Chrome-plated brass body. No manual contact thanks to Hygiene control lever L. 146mm. Mixer with 200mm centres, supplied with 2 in-line STOP/CHECK M1/2" M3/4" connectors ideal for hospitals. Thermostatic mixer ideal for healthcare facilities, retirement and care homes, hospitals and clinics. Suitable for people with reduced mobility.