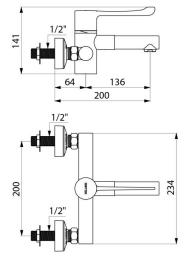

#### SECURITHERM BIOCLIP thermostatic sink mixer - Ref. H9614P

| Connector           | M1/2"                                |
|---------------------|--------------------------------------|
| Technology          | SECURITHERM BIOCLIP sequential mixer |
| Height              | 141mm                                |
| Width               | 234mm                                |
| Spout length        | 136mm                                |
| Flow rate           | 7 lpm                                |
| Temperature limiter | Yes                                  |
| Finish              | Chrome-plated brass                  |
| Norms               | ewras 🤔                              |
| Warranty            |                                      |