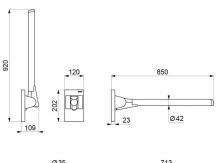

## **DESCRIPTION**

Be-Line® WC pack with backrest - Ref. 511809MC

DOC M Be-Line® WC pack with 1 backrest, depth 150mm.

1 drop-down support rail, length 850mm.

4 grab bars, length 600mm.

Aluminium tube.

Metallised anthracite powder-coated finish (LRV 14) provides a good visual contrast with the wall.

## **TECHNICAL CHARACTERISTICS**

Be-Line® WC pack with backrest - Ref. 511809MC

| Depth    | Backrest: 150mm                                 |
|----------|-------------------------------------------------|
| Length   | Grab bars: 600mm; Drop-down support rail: 850mm |
| Finish   | Metallised anthracite powder-coated aluminium   |
| Norms    | CE                                              |
| Warranty | 10                                              |