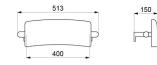

## **DESCRIPTION**

Be-Line® WC pack with backrest - Ref. 511809MC

DOC M Be-Line® WC pack with 1 backrest, depth 150mm.

1 drop-down support rail, length 850mm.

4 grab bars, length 600mm.

Aluminium tube.

Metallised anthracite powder-coated finish (LRV 14) provides a good visual contrast with the wall.

## **TECHNICAL CHARACTERISTICS**

Be-Line® WC pack with backrest - Ref. 511809MC

| Depth    | Backrest: 150mm                                 |
|----------|-------------------------------------------------|
| Length   | Grab bars: 600mm; Drop-down support rail: 850mm |
| Finish   | Metallised anthracite powder-coated aluminium   |
| Norms    | CE                                              |
| Warranty | 10                                              |