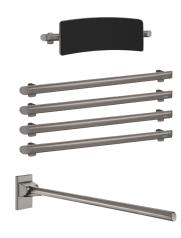

## **DESCRIPTION**

Be-Line® WC pack with backrest - Ref. 511809MC

DOC M Be-Line® WC pack with 1 backrest, depth 150mm.

1 drop-down support rail, length 850mm.

4 grab bars, length 600mm.

Aluminium tube.

Metallised anthracite powder-coated finish (LRV 14) provides a good visual contrast with the wall.