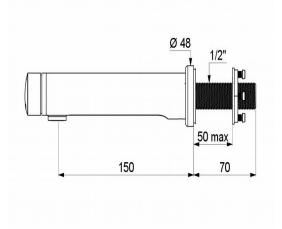

## DESCRIPTION

TEMPOSOFT 2 time flow tap - Ref. 741555

Wall-mounted time flow basin tap: Soft-touch operation. Time flow ~7 seconds. Flow rate pre-set at 3 lpm at 3 bar, can be adjusted from 1.4 to 6 lpm. Tamperproof scale-resistant flow straightener. Chrome-plated solid brass body M½" L. 150mm. Supplied with back-nut. Supplied with blue marker and red marker. Suitable for people with reduced mobility. 10-year warranty.

## **TECHNICAL CHARACTERISTICS**

| TEMPOSOFT 2 time flow tap - Ref. 741555 |           |
|-----------------------------------------|-----------|
| Connector                               | M½"       |
| Technology                              | Time flow |
| Spout length                            | 150mm     |
| Flow rate                               | 3 lpm     |
| Norms                                   | ACS       |
| Warranty                                |           |
|                                         |           |