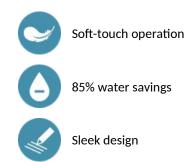

## ADVANTAGES

## DESCRIPTION

TEMPOSOFT 2 time flow tap - Ref. 741555

Wall-mounted time flow basin tap: Soft-touch operation. Time flow ~7 seconds. Flow rate pre-set at 3 lpm at 3 bar, can be adjusted from 1.4 to 6 lpm. Tamperproof scale-resistant flow straightener. Chrome-plated solid brass body M½" L. 150mm. Supplied with back-nut. Supplied with blue marker and red marker. Suitable for people with reduced mobility. 10-year warranty.