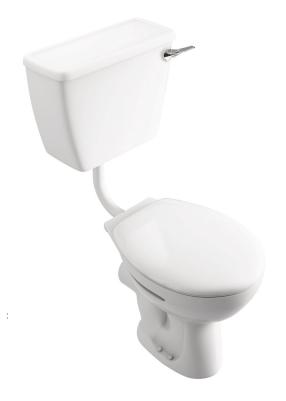

## **Description:**

A traditional style low level pan, perfect for commercial installations and replacements.

All dimensions are approximate and subject to normal ceramic variation. Although every effort is made not to change the above product specification, Washroom Warehouse reserve the right to do so without prior notification if necessary. \*Against manufacturers defects. Full information on guarantees available upon request.