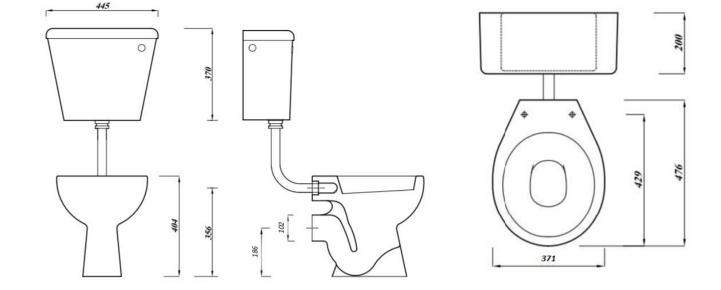

## Commercial Low Level WC Pan (Horizontal Outlet)

| Product Code          | 40052          |
|-----------------------|----------------|
| Outlet                | Horizontal     |
| Weight (Kg)           | 14             |
| Fixing kit included   | No             |
| Material              | Vitreous China |
| Flushing Volume (Ltr) | 6/4            |