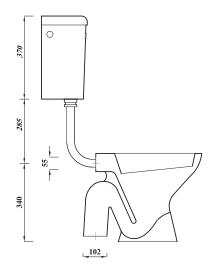

## Low Level WC Pan (Floor Outlet)

| Product Code          | 40071          |
|-----------------------|----------------|
| Outlet                | S-trap         |
| Weight (Kg)           | 11.9           |
| Fixing kit included   | No             |
| Material              | Vitreous China |
| Flushing Volume (Ltr) | 6/4            |

All dimensions are approximate and subject to normal ceramic variation. Although every effort is made not to change the above product specification, Washroom Warehouse reserve the right to do so without prior notification if necessary. \*Against manufacturers defects. Full information on guarantees available upon request.