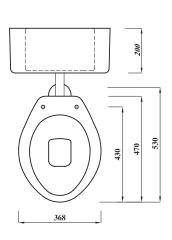

## Low Level WC Pan (Floor Outlet)

| Product Code          | 40071          |
|-----------------------|----------------|
| Outlet                | S-trap         |
| Weight (Kg)           | 11.9           |
| Fixing kit included   | No             |
| Material              | Vitreous China |
| Flushing Volume (Ltr) | 6/4            |

All dimensions are approximate and subject to normal ceramic variation. Although every effort is made not to change the above product specification, Washroom Warehouse reserve the right to do so without prior notification if necessary. \*Against manufacturers defects. Full information on guarantees available upon request.