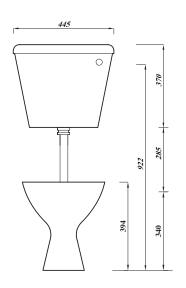

## Low Level WC Pan (Floor Outlet)

| Product Code          | 40071          |
|-----------------------|----------------|
| Outlet                | S-trap         |
| Weight (Kg)           | 11.9           |
| Fixing kit included   | No             |
| Material              | Vitreous China |
| Flushing Volume (Ltr) | 6/4            |

All dimensions are approximate and subject to normal ceramic variation. Although every effort is made not to change the above product specification, Washroom Warehouse reserve the right to do so without prior notification if necessary. \*Against manufacturers defects. Full information on guarantees available upon request.