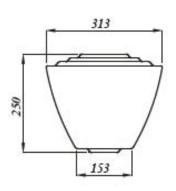

## Boxed Exposed Urinal Cistem with Autosyphon 4.5L (Single Bowl)

| Product Code          | 40073                                                     |
|-----------------------|-----------------------------------------------------------|
| Weight (Kg)           | 6.5                                                       |
| Material              | Vitreous china                                            |
| Flushing volume (Ltr) | 4.5                                                       |
| Standard              | BS5520, BS3402,<br>EN13407-CL2-III-<br>4.5B, WRASapproved |
| Flushing mechanism    | Autosyphon                                                |

## **Description:**

This small urinal header tank comes supplied with a 4.5ltr autosyphon. This removes the need for manual flushing and is perfect for high traffic areas. It is suitable for installations with up to 3 urinals. For 4 or 5 bowl installations you will require a 9 litre cistern (product code 40074)