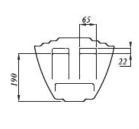

## Boxed Exposed Urinal Cistem with Autosyphon 4.5L (Single Bowl)

| Product Code          | 40073                                                     |
|-----------------------|-----------------------------------------------------------|
| Weight (Kg)           | 6.5                                                       |
| Material              | Vitreous china                                            |
| Flushing volume (Ltr) | 4.5                                                       |
| Standard              | BS5520, BS3402,<br>EN13407-CL2-III-<br>4.5B, WRASapproved |
| Flushing mechanism    | Autosyphon                                                |

## **Description:**

This small urinal header tank comes supplied with a 4.5ltr autosyphon. This removes the need for manual flushing and is perfect for high traffic areas. It is suitable for installations with up to 3 urinals. For 4 or 5 bowl installations you will require a 9 litre cistern (product code 40074)