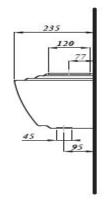

## Boxed Exposed Urinal Cistem with Autosyphon 4.5L (Single Bowl)

| Product Code          | 40073                                                     |
|-----------------------|-----------------------------------------------------------|
| Weight (Kg)           | 6.5                                                       |
| Material              | Vitreous china                                            |
| Flushing volume (Ltr) | 4.5                                                       |
| Standard              | BS5520, BS3402,<br>EN13407-CL2-III-<br>4.5B, WRASapproved |
| Flushing mechanism    | Autosyphon                                                |

## **Description:**

This small urinal header tank comes supplied with a 4.5ltr autosyphon. This removes the need for manual flushing and is perfect for high traffic areas. It is suitable for installations with up to 3 urinals. For 4 or 5 bowl installations you will require a 9 litre cistern (product code 40074)