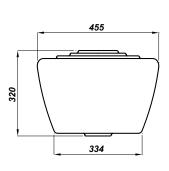

## Boxed Exposed Urinal Cistem with Autosyphon 13L (4 Bowls)

| Product Code          | 40075                                                      |
|-----------------------|------------------------------------------------------------|
| Weight (Kg)           | 14.2                                                       |
| Material              | Vitreous china                                             |
| Flushing volume (ltr) | 13 litres                                                  |
| Standard              | BS5520, BS3402,<br>EN13407-CL2-III-<br>4.5B, WRAS approved |
| Flushing mechanism    | Autosyphon                                                 |

All dimensions are approximate and subject to normal variation. Although every effort is made not to change the above product specification, Washroom Warehouse reserve the right to do so without prior notification if necessary. \*Against manufacturers defects. Full information on guarantees available upon request.