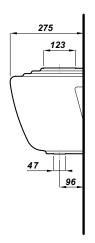

## Boxed Exposed Urinal Cistem with Autosyphon 13L (4 Bowls)

| Product Code          | 40075                                                      |
|-----------------------|------------------------------------------------------------|
| Weight (Kg)           | 14.2                                                       |
| Material              | Vitreous china                                             |
| Flushing volume (ltr) | 13 litres                                                  |
| Standard              | BS5520, BS3402,<br>EN13407-CL2-III-<br>4.5B, WRAS approved |
| Flushing mechanism    | Autosyphon                                                 |

All dimensions are approximate and subject to normal variation. Although every effort is made not to change the above product specification, Washroom Warehouse reserve the right to do so without prior notification if necessary. \*Against manufacturers defects. Full information on guarantees available upon request.