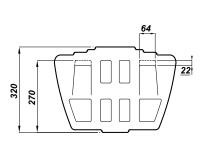

## Boxed Exposed Urinal Cistem with Autosyphon 13L (4 Bowls)

| Product Code          | 40075                                                      |
|-----------------------|------------------------------------------------------------|
| Weight (Kg)           | 14.2                                                       |
| Material              | Vitreous china                                             |
| Flushing volume (ltr) | 13 litres                                                  |
| Standard              | BS5520, BS3402,<br>EN13407-CL2-III-<br>4.5B, WRAS approved |
| Flushing mechanism    | Autosyphon                                                 |

All dimensions are approximate and subject to normal variation. Although every effort is made not to change the above product specification, Washroom Warehouse reserve the right to do so without prior notification if necessary. \*Against manufacturers defects. Full information on guarantees available upon request.