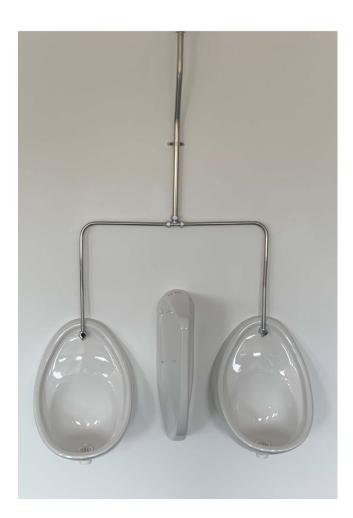

## EXPOSED PIPEWORK & BRACKETS BOXED

| Material      | Stainless Steel                                                      |
|---------------|----------------------------------------------------------------------|
| Weight (Kg)   | Depending on<br>arrangement                                          |
| Product Codes | 1 bowl - 40090<br>2 bowl - 40081<br>3 bowl - 40091<br>4 bowl - 40092 |

## **Description:**

Complete Stainless steel pipework for urinal box sets, includes sparge pipe, clips and cuplinks. Available in 1-4 bowl arrangement

All dimensions are approximate and subject to normal ceramic variation. Although every effort is made not to change the above product specification, Washroom Warehouse reserve the right to do so without prior notification if necessary. \*Against manufacturers defects. Full information on guarantees available upon request.