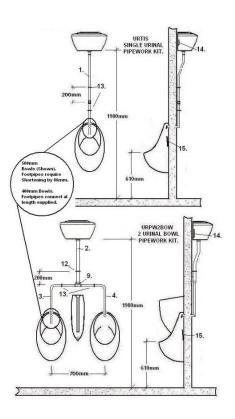

## EXPOSED PIPEWORK & BRACKETS BOXED

| Material      | Stainless Steel                                                      |
|---------------|----------------------------------------------------------------------|
| Weight (Kg)   | Depending on<br>arrangement                                          |
| Product Codes | 1 bowl - 40090<br>2 bowl - 40081<br>3 bowl - 40091<br>4 bowl - 40092 |

## **Description:**

Complete Stainless steel pipework for urinal box sets, includes sparge pipe, clips and cuplinks. Available in 1-4 bowl arrangement

All dimensions are approximate and subject to normal ceramic variation. Although every effort is made not to change the above product specification, Washroom Warehouse reserve the right to do so without prior notification if necessary. \*Against manufacturers defects. Full information on guarantees available upon request.

## Key features:

- To use with top inlet spreader (40088)
- Exposed version requires 40088, concealed requires 40089