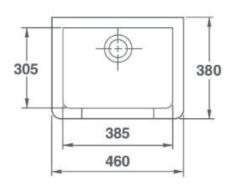

## 18" CLEANER SINK LOW BACK WITH LEGS, BEARERS & WASTE

| Product Code | 40050                                                              |
|--------------|--------------------------------------------------------------------|
| Weight (Kg)  | 47.4kg                                                             |
| Material     | Fireclay                                                           |
| Tap holes    | 0                                                                  |
| Fixings      | Includes chrome<br>effect support legs kit,<br>bearers & waste kit |

## **Description:**

Practical low back fireclay cleaner's sink, designed to withstand heavy use.

All dimensions are approximate and subject to normal ceramic variation. Although every effort is made not to change the above product specification, Washroom Warehouse reserve the right to do so without prior notification if necessary. \*Against manufacturers defects. Full information on guarantees available upon request.