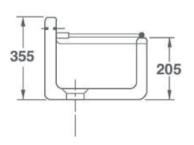

## 18" CLEANER SINK LOW BACK WITH LEGS, BEARERS & WASTE

| Product Code | 40050                                                              |
|--------------|--------------------------------------------------------------------|
| Weight (Kg)  | 47.4kg                                                             |
| Material     | Fireclay                                                           |
| Tap holes    | 0                                                                  |
| Fixings      | Includes chrome<br>effect support legs kit,<br>bearers & waste kit |

## **Description:**

Practical low back fireclay cleaner's sink, designed to withstand heavy use.

All dimensions are approximate and subject to normal ceramic variation. Although every effort is made not to change the above product specification, Washroom Warehouse reserve the right to do so without prior notification if necessary. \*Against manufacturers defects. Full information on guarantees available upon request.