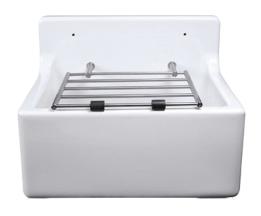

## **Key features:**

- CE Compliant
- Stain and germ resistant & Acid and Alkali resistant
- · Built in bucket grate included
- · Made from heavy duty fireclay
- Lifetime ceramic guarantee\*

## **Description:**

Practical low back fireclay cleaner's sink, designed to withstand heavy use.

All dimensions are approximate and subject to normal ceramic variation. Although every effort is made not to change the above product specification, Washroom Warehouse reserve the right to do so without prior notification if necessary. \*Against manufacturers defects. Full information on guarantees available upon request.