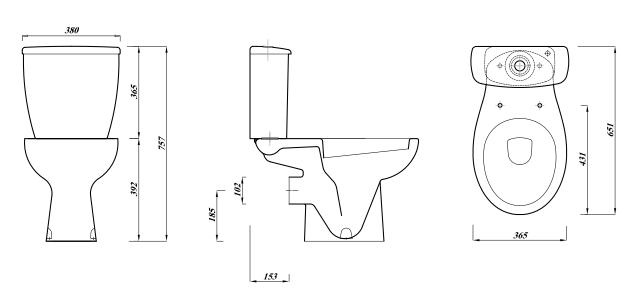

# Close Coupled WC Pan

| Product Code          | 40273                                   |
|-----------------------|-----------------------------------------|
| Outlet                | Horizontal                              |
| Gallot                | rionzomar                               |
| Weight (Kg)           | 15.6                                    |
| Fixing kit included   | Yes                                     |
| Material              | Vitreous China                          |
| Flushing Volume (Ltr) | 6/4 Standard / Adjustable down to 4/2.6 |