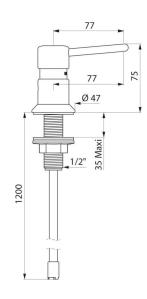

## **TECHNICAL CHARACTERISTICS**

Liquid soap dispenser - Ref. 729108

| Height       | 73mm                                         |
|--------------|----------------------------------------------|
| Length       | 1.2m tube                                    |
| Spout length | 77mm                                         |
| Finish       | Chrome-plated brass body and push-<br>button |
| Norms        |                                              |
| Warranty     |                                              |