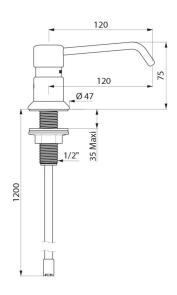

## **TECHNICAL CHARACTERISTICS**

Liquid soap dispenser - Ref. 729112

| Height       | 73mm                                         |
|--------------|----------------------------------------------|
| Length       | 1.2m tube                                    |
| Spout length | 120mm                                        |
| Finish       | Chrome-plated brass body and push-<br>button |
| Norms        |                                              |
| Warranty     |                                              |