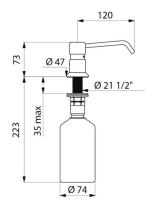

## TECHNICAL CHARACTERISTICS

Liquid soap dispenser, 0.5-litre - Ref. 729512

| Height       | 73mm, beneath the basin 223mm                |
|--------------|----------------------------------------------|
| Spout length | 120mm                                        |
| Volume       | 0.5-litre tank                               |
| Finish       | Chrome-plated brass body and push-<br>button |
| Norms        |                                              |
| Warranty     | 10                                           |