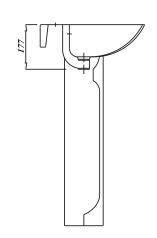

## Commercial Wall-Hung Basin 500x410mm -Single Tap Hole

| Product Code | 40305          |
|--------------|----------------|
| Weight (Kg)  | 9.9            |
| Material     | Vitreous China |
| Tap holes    | 1              |