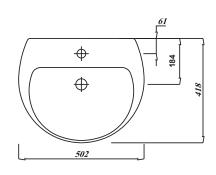

## Commercial Wall-Hung Basin 500x410mm -Single Tap Hole

| Product Code | 40305          |
|--------------|----------------|
| Weight (Kg)  | 9.9            |
| Material     | Vitreous China |
| Tap holes    | 1              |