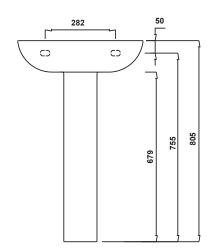

## Commercial Wall-Hung Basin 500x410mm -Single Tap Hole

| Product Code | 40305          |
|--------------|----------------|
| Weight (Kg)  | 9.9            |
| Material     | Vitreous China |
| Tap holes    | 1              |