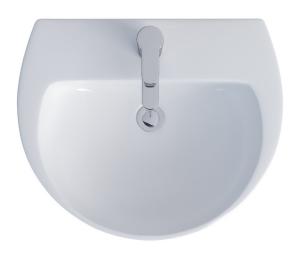

## **Description:**

This basin features the latest smooth thin design with one tap hole. A modern revision of a classic basin. Can be paired with Semi Pedestal and Full Height Pedestal.

All dimensions are approximate and subject to normal ceramic variation. Although every effort is made not to change the above product specification, Washroom Warehouse reserve the right to do so without prior notification if necessary. \*Against manufacturers defects. Full information on guarantees available upon request.