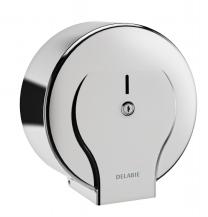

## Jumbo toilet paper dispenser - 400m

Ref. 2911

Large model for 400m rolls

## **DESCRIPTION**

Jumbo toilet paper dispenser - 400m - Ref. 2911

Wall-mounted toilet paper dispenser.

Large model for 400m rolls.

Toilet paper dispenser made from bright polished 304 stainless steel.

One-piece hinged cover for easy maintenance and better hygiene.

With back-piece: protects paper from imperfections in wall, humidity and dust.

With lock and standard DELABIE key.

Level control.

Dimensions: Ø 305mm, depth 135mm.

10-year warranty.