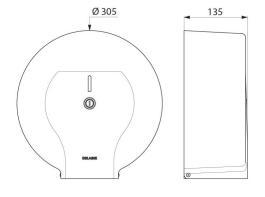

With back-piece: protects paper from imperfections in wall, humidity and dust.

With lock and standard DELABIE key.

Level control.

Dimensions: Ø 305mm, depth 135mm.

10-year warranty.

## **TECHNICAL CHARACTERISTICS**

Jumbo toilet paper dispenser - 400m - Ref. 2911

| Depth    | 135mm                               |
|----------|-------------------------------------|
| Width    | Ø 305mm                             |
| Finish   | Bright polished 304 stainless steel |
| Norms    | <u>©</u>                            |
| Warranty |                                     |
|          |                                     |