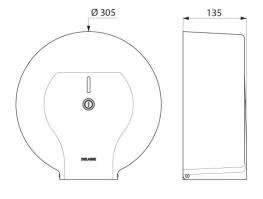

With back-piece: protects paper from imperfections in wall, humidity and dust.

With lock and standard DELABIE key.

Level control.

Dimensions: Ø 305mm, depth 135mm.

10-year warranty.

## **TECHNICAL CHARACTERISTICS**

Jumbo toilet paper dispenser - 400m - Ref. 2912

| Depth    | 135mm                              |
|----------|------------------------------------|
| Width    | Ø 305mm                            |
| Finish   | Polished satin 304 stainless steel |
| Norms    | <u>©</u>                           |
| Warranty | [[0                                |
|          |                                    |