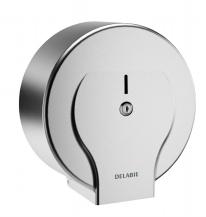

## Jumbo toilet paper dispenser - 400m

Ref. 2912

Large model for 400m rolls

## **DESCRIPTION**

Jumbo toilet paper dispenser - 400m - Ref. 2912

Wall-mounted toilet paper dispenser.

Large model for 400m rolls.

Toilet paper dispenser made from polished satin 304 stainless steel.

One-piece hinged cover for easy maintenance and better hygiene.

With back-piece: protects paper from imperfections in wall, humidity and dust.

With lock and standard DELABIE key.

Level control.

Dimensions: Ø 305mm, depth 135mm.

10-year warranty.