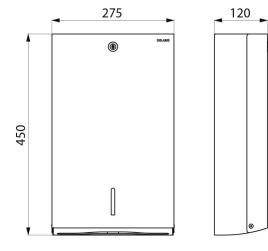

## **DESCRIPTION**

Wall-mounted paper towel dispenser, for 750 sheets - Ref. 6601

Wall-mounted paper towel dispenser. With lock and standard DELABIE key. With level control.

Capacity 750 sheets.

Stainless steel thickness: 1mm. Bright polished stainless steel. Dimensions: 120 x 275 x 450mm.

## TECHNICAL CHARACTERISTICS

Wall-mounted paper towel dispenser, for 750 sheets - Ref. 6601

| Height    | 450mm                           |
|-----------|---------------------------------|
| Depth     | 120mm                           |
| Width     | 275mm                           |
| Thickness | 1mm                             |
| Finish    | Bright polished stainless steel |
| Norms     | <u>©</u>                        |
| Warranty  |                                 |
|           |                                 |