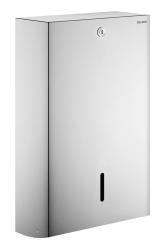

## Wall-mounted paper towel dispenser, for 750 sheets

Ref. 6601

Folded paper towel dispenser

## **DESCRIPTION**

Wall-mounted paper towel dispenser, for 750 sheets - Ref. 6601

Wall-mounted paper towel dispenser. With lock and standard DELABIE key. With level control.

Capacity 750 sheets.

Stainless steel thickness: 1mm. Bright polished stainless steel. Dimensions: 120 x 275 x 450mm.