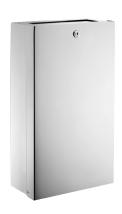

## Wall-mounted stainless steel bin with lid and lock, 16 litres

Ref. 6611

Bin for paper towels and waste paper with lid

## **DESCRIPTION**

Wall-mounted stainless steel bin with lid and lock, 16 litres - Ref. 6611

Wall-mounted rectangular bin for paper towels and waste paper. System for fixing a bag in the bin.
With lock and standard DELABIE key.
Bright polished stainless steel lid.

## **ADVANTAGES**

Vandal-resistant model with lock

Easy to maintain: standard DELABIE key

Stainless steel: reduces bacterial development