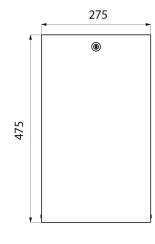

Capacity 16 litres.

Stainless steel thickness: 1mm. Bright polished stainless steel. Dimensions: 130 x 275 x 475mm.

10-year warranty.

## **TECHNICAL CHARACTERISTICS**

Wall-mounted stainless steel bin with lid and lock, 16 litres - Ref. 6611

| Height    | 475mm                           |
|-----------|---------------------------------|
| Depth     | 130mm                           |
| Width     | 275mm                           |
| Thickness | 1mm                             |
| Finish    | Bright polished stainless steel |
| Norms     | <u>©</u>                        |
| Warranty  |                                 |
|           |                                 |