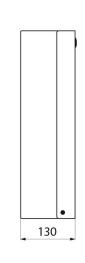

Capacity 16 litres.

Stainless steel thickness: 1mm. Bright polished stainless steel. Dimensions: 130 x 275 x 475mm.

10-year warranty.

## **TECHNICAL CHARACTERISTICS**

Wall-mounted stainless steel bin with lid and lock, 16 litres - Ref. 6611

| Height    | 475mm                           |
|-----------|---------------------------------|
| Depth     | 130mm                           |
| Width     | 275mm                           |
| Thickness | 1mm                             |
| Finish    | Bright polished stainless steel |
| Norms     | <u>©</u>                        |
| Warranty  |                                 |
|           |                                 |