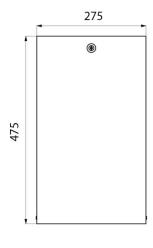

Dimensions: 130 x 275 x 475mm.

10-year warranty.

## **TECHNICAL CHARACTERISTICS**

Wall-mounted bin with lid and lock, 16 litres - Ref. 6612

| Height    | 475mm               |
|-----------|---------------------|
| Depth     | 130mm               |
| Width     | 275mm               |
| Thickness | 1mm                 |
| Finish    | White powder-coated |
| Norms     | <u> </u>            |
| Warranty  |                     |
|           |                     |