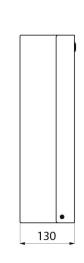

Dimensions: 130 x 275 x 475mm.

10-year warranty.

## **TECHNICAL CHARACTERISTICS**

Wall-mounted bin with lid and lock, 16 litres - Ref. 6612

| Height    | 475mm               |
|-----------|---------------------|
| Depth     | 130mm               |
| Width     | 275mm               |
| Thickness | 1mm                 |
| Finish    | White powder-coated |
| Norms     | <u> </u>            |
| Warranty  |                     |
|           |                     |