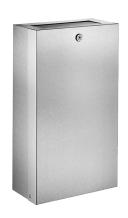

## Wall-mounted stainless steel bin with lid and lock, 16 litres

Ref. 6617

Bin for paper towels and waste paper with lid

## **DESCRIPTION**

Wall-mounted stainless steel bin with lid and lock, 16 litres - Ref. 6617

Wall-mounted rectangular bin for paper-towels and waste paper. System for fixing a bag in the bin. With lock and standard DELABIE key. Bright polished stainless steel lid. Capacity 16 litres.

## **ADVANTAGES**

Vandal-resistant model with lock

Easy to maintain: standard DELABIE key

Stainless steel: reduces bacterial development