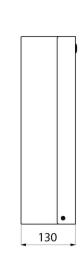

Stainless steel thickness: 1mm. Polished satin stainless steel. Dimensions: 130 x 275 x 475mm.

10-year warranty.

## **TECHNICAL CHARACTERISTICS**

Wall-mounted stainless steel bin with lid and lock, 16 litres - Ref. 6617

| Height    | 475 mm                         |
|-----------|--------------------------------|
| Depth     | 130 mm                         |
| Width     | 275 mm                         |
| Thickness | 1mm                            |
| Finish    | Polished satin stainless steel |
| Norms     | <u> </u>                       |
| Warranty  | 10                             |