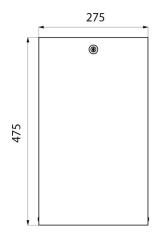

Stainless steel thickness: 1mm. Polished satin stainless steel. Dimensions: 130 x 275 x 475mm.

10-year warranty.

## **TECHNICAL CHARACTERISTICS**

Wall-mounted stainless steel bin with lid and lock, 16 litres - Ref. 6617

| Height    | 475 mm                         |
|-----------|--------------------------------|
| Depth     | 130 mm                         |
| Width     | 275 mm                         |
| Thickness | 1mm                            |
| Finish    | Polished satin stainless steel |
| Norms     | <u> </u>                       |
| Warranty  | 10                             |