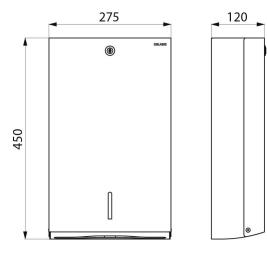

### TECHNICAL CHARACTERISTICS

Wall-mounted paper towel dispenser, for 750 sheets - Ref. 6607D

| Height    | 450mm                          |
|-----------|--------------------------------|
| Depth     | 130mm                          |
| Width     | 275mm                          |
| Thickness | 1mm                            |
| Finish    | Polished satin stainless steel |
| Norms     | 0                              |
| Warranty  | 10                             |